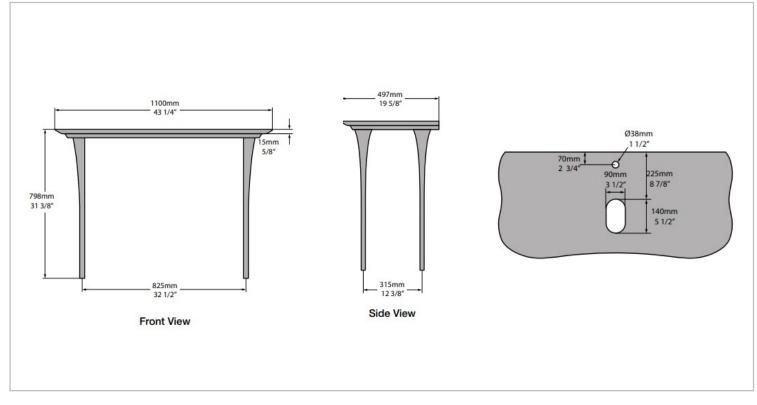

## victoria 🕀 albert®

| Brand :         | VICTORIA + ALBERT, United Kingdom |
|-----------------|-----------------------------------|
| Name :          | STILETTO 110 Glass                |
| Item Code :     | STL-1TH-110-BK                    |
| Designer :      | Brigid Stevens                    |
| Color / Finish: | Table top in black glass          |
| Dimensions :    | Overall (LxWxH in cm)             |
|                 | 110 x 49.7 x 79.8cm               |
| Product info:   |                                   |

- Toughened glass vanity top
- Drilled for waste kit
- Cast aluminum legs with adjustable feet for perfect levelling

Flushing of pipe must be done before fittings are installed. Failure to do so voids the warranty.