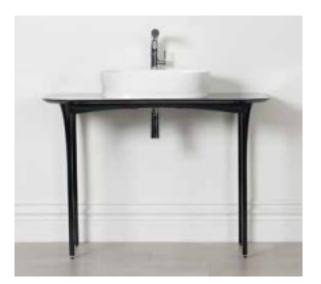

## victoria 🕀 albert®

| Brand :         | VICTORIA + ALBERT, United Kingdom |
|-----------------|-----------------------------------|
| Name :          | STILETTO 110 Glass                |
| Item Code :     | STL-1TH-110-BK                    |
| Designer :      | Brigid Stevens                    |
| Color / Finish: | Table top in black glass          |
| Dimensions :    | Overall (LxWxH in cm)             |
|                 | 110 x 49.7 x 79.8cm               |
| Product info:   |                                   |

- Toughened glass vanity top
- Drilled for waste kit
- Cast aluminum legs with adjustable feet for perfect levelling

Flushing of pipe must be done before fittings are installed. Failure to do so voids the warranty.